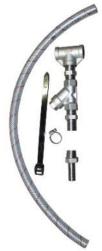

PBA Safety Catalogue No: SE HAT Kit (Parts.)

Stainless Steel Inline Strainer Assembly and Tee, Draining Hose and Fixing Ties.

Labour Charge to Factory Fit the Thermal Relief Valve, Strainer and Drain Hose to Shower.

# **Important Note:**

Stainless Steel In Line Strainer is to protect the Scald Valve from Debris.

As recommended by Thermomegatech for Warranty purpose.