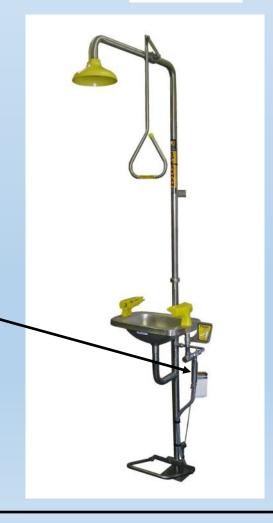

## **FACTORY INSTALLATION**

PBA Safety will fit the complete Installation of the Anti-Scald Valve to the Safety Shower.

## Supply the

- Scald Valve
- Strainer & Plumbing Fittings
- Labour
- Water Test